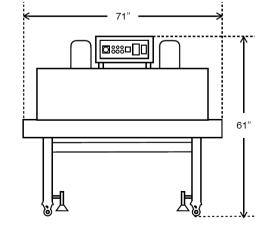

## **Specifications:**

| ELECTRICAL         | 220V / 3 PHASE / 38 AMPS |
|--------------------|--------------------------|
| POWER              | 15KW                     |
| WEIGHT             | 462-LBS                  |
| DIMENSIONS         | 71"L x 23.5"W x 61"H     |
| TUNNEL OPENING     | 59"L x 4.72"W x 11.8"    |
| MAX PACKAGE HEIGHT | 12"                      |
| CONVEYOR SPEED     | 0-70 FPM - VARIABLE      |