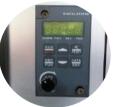

## More Details:

This is a versatile tunnel that can be used for a wide variety of applications such as tamper evident neck bands, full body shrink sleeves for pill bottles, jars food and beverage containers. The ST-1230SBT is equipped with adjustable conveyor motor speed control and digital temperature control.