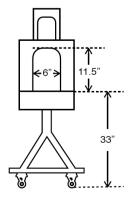

## **Specifications:**

| ELECTRICAL         | 220V / 3 PHASE / 38 AMPS |
|--------------------|--------------------------|
| POWER              | 15KW                     |
| WEIGHT             | 462-LBS                  |
| DIMENSIONS         | 71"L x 23.5"W x 61"H     |
| TUNNEL OPENING     | 59"L x 4.72"W x 11.8"    |
| MAX PACKAGE HEIGHT | 12"                      |
| CONVEYOR SPEED     | 0-70 FPM - VARIABLE      |