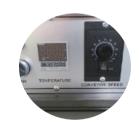

## Designed for full body shrink sleeves

- Powder coated base and body
- Variable temperature control 0-400 degrees
- Variable speed drive motor 0-60 FPM
- Variable air velocity control for blower motor
- Packaging Speeds of 8,000-12,000pcs/hr
- Heavy duty stand with adjustable height leveling pads on both sides of tunnel chamber for added stability
- Multiple heaters mounted on the each side of the tunnel chamber directing heat toward the containers
- Dual blower motor (1HP) will disperse heat throughout chamber
- Maximum package height is 12"
- Adjustable leveling pads

## More Details:

This is a versatile tunnel that can be used for a wide variety of applications such as tamper evident neck bands, full body shrink sleeves for pill bottles, jars food and beverage containers. The ST-1230SBT is equipped with adjustable conveyor motor speed control and digital temperature control.