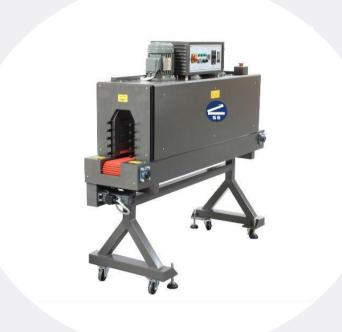

## SHRINK BANDING TUNNEL

Model: ST-1230SBT

## Designed for full body shrink sleeves

- Powder coated base and body
- Variable temperature control 0-400 degrees
- Variable speed drive motor 0-60 FPM
- Variable air velocity control for blower motor
- Packaging Speeds of 8,000-12,000pcs/hr
- Heavy duty stand with adjustable height leveling pads on both sides of tunnel chamber for added stability
- Multiple heaters mounted on the each side of the tunnel chamber directing heat toward the containers
- Dual blower motor (1HP) will disperse heat throughout chamber
- Maximum package height is 12"
- Adjustable leveling pads

## More Details:

This is a versatile tunnel that can be used for a wide variety of applications such as tamper evident neck bands, full body shrink sleeves for pill bottles, jars food and beverage containers. The ST-1230SBT is equipped with adjustable conveyor motor speed control and digital temperature control.