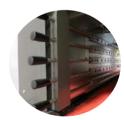

## Designed for full body shrink sleeves

- Powder coated base and body
- Variable temperature control 0-400 degrees
- Variable speed drive motor 0-60 FPM
- Variable air velocity control for blower motor
- Packaging Speeds of 8,000-12,000pcs/hr
- Heavy duty stand with adjustable height leveling pads on both sides of tunnel chamber for added stability
- Multiple heaters mounted on the each side of the tunnel chamber directing heat toward the containers
- Dual blower motor (1HP) will disperse heat throughout chamber
- Maximum package height is 12"
- Adjustable leveling pads

Variable Air Velocity Control

Close Roller Spacing to Transport Unstable Products

Variable Speed Conveyor

Adjustable Air Flow Dampeners to Concentrate Air Flow to Specific Locations on Package