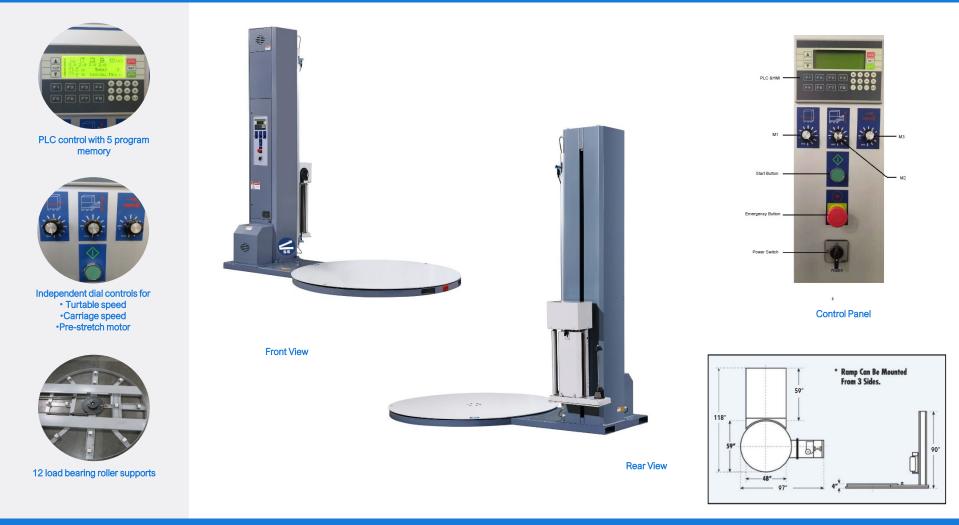

### One 5,000ft roll becomes 17,500ft

- Powered pre-stretch @ 250%
- 59" diameter turntable
- 4,400lb load capacity
- Photo eye seeks pallet load height
- Soft start and stop turntable for unstable loads
- PLC screen with programmable memory
- 110V
- Easy thread design
- Turntable speed 0-14RPM
- Optional features
  - 71" diameter turntable
  - Tower extensions to 105"
  - Base extension to 24"
  - Weigh scale packages

#### **Specifications:**

| PRODUCTION RATE    | 30 – 40 LPH                             | MACHINE DIMENSIONS              | 97"L X 59"W X 90"H                  |
|--------------------|-----------------------------------------|---------------------------------|-------------------------------------|
| POWER REQUIREMENTS | 110 VOLTS, 1 PHASE, 15 AMP              | CARRIAGE ELEVATOR               | VARIABLE SPEED ½ HP – DRIVE<br>BELT |
| MAXIMUM LOAD SIZE  | 48"L X 48"W x 83"H                      | CONTROL                         | PLC CONTROL W/ 5 PROGRAM<br>MEMORY  |
| MAXIMUM LOAD       | 4,400-LBS                               | FORK LIFT PORTABLE              | YES                                 |
| TURNTABLE          | 59" DIAMETER                            | CE APPROVAL                     | EXCEEDS OSHA SAFETY<br>STANDARDS    |
| TURNTABLE DRIVE    | ½ HP<br>AC VARIABLE SPEED 0-14 RPM      | ΡΗΟΤΟ ΕΥΕ                       | WILL SEAK HEIGHT OF PALLET<br>LOAD  |
| FILM CAPACITY      | ALL COMMERCIAL 20" WIDE<br>STRETCH FILM | SHIPPING WEIGHT &<br>DIMENSIONS | 1,630-LBS<br>116" X 65" X 307       |