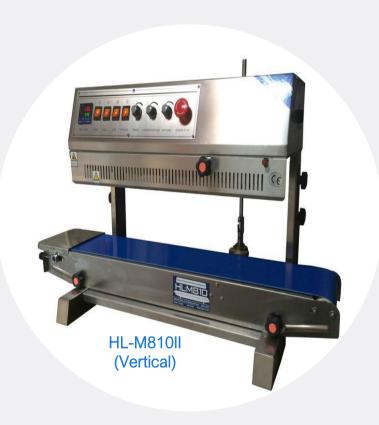

HL-M810 Left Feed Band Sealer is suitable for sealing all types of thermoplastic materials and bags. This sealer can be used in a variety of fields such as the food, medical, and cosmetic industries. Can seal 20-30 6" poly bags in one minute. HL-M810 uses dry ink coding to print numbers or letters on the seal line.