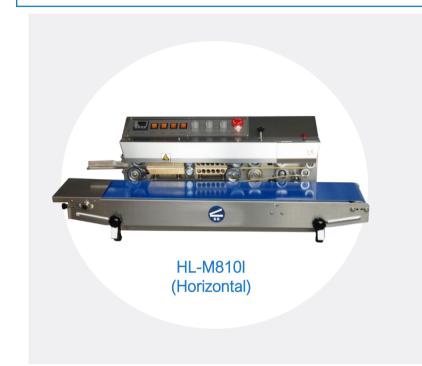

HL-M810 Left Feed Band Sealer is suitable for sealing all types of thermoplastic materials and bags. This sealer can be used in a variety of fields such as the food, medical, and cosmetic industries. Can seal 20-30 6" poly bags in one minute. HL-M810 uses dry ink coding to print numbers or letters on the seal line.