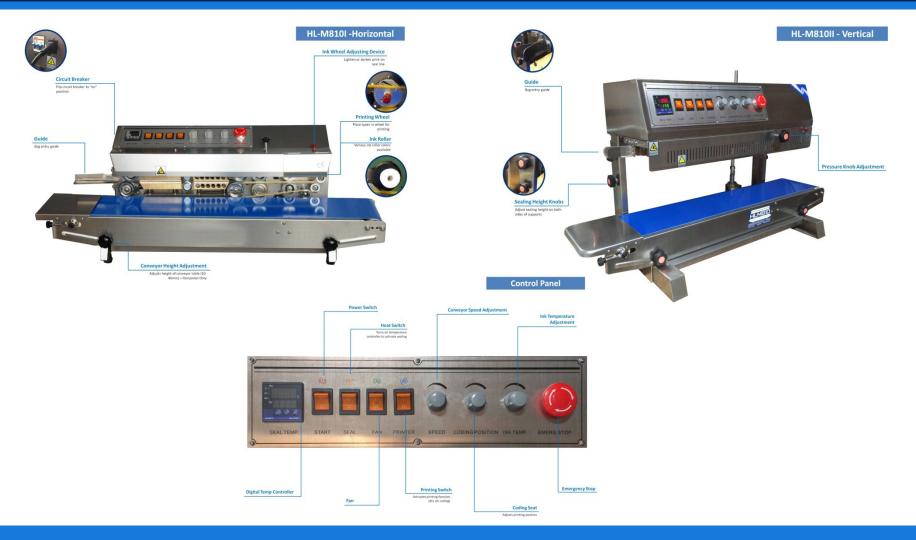

#### Standard Features:

- Durable stainless steel construction
- Easy to operate minimal operator training
- Fast warm up time
- Solid state digital temperature controller to maintain seal bars at proper temperature for consistent seal quality
- Fully adjustable conveyor (conveyor height and depth in relation to seal bars can be adjusted)
- Motorized rubber conveyor for speed control
- Knurled pressure rolls with variable pressure adjustment
- Sealing method constant/direct heat accompanied with a pair each of cooling and heating blocks
- Unit feeds left to right (Option: right feed available)
- Spare parts includes: PC Board, PTFE belt, wheel belt, fuse, motor brush, heating element, silica gel ring, silicone pin, and type set