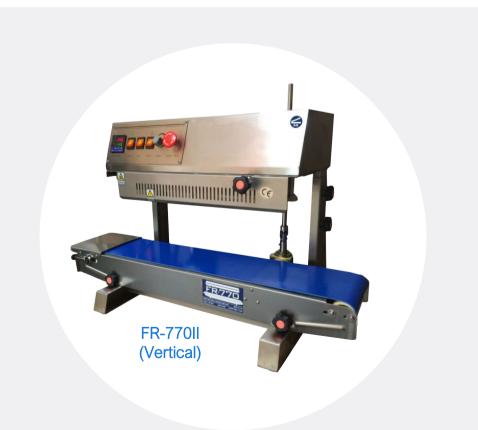

## **STAINLESS STEEL CONTINUOUS BAND SEALER**

Model: FR-770

FR-770 Left Feed Band Sealer is suitable for sealing all types of thermoplastic materials and bags. This sealer can be used in a variety of fields such as the food, medical, and cosmetic industries. Can seal 20-30 6" poly bags / minute. Optional embossing wheel allows operator to include a message on the seal line of the bag. For printing, we recommend our HL-M810 band sealers. Standard Features: