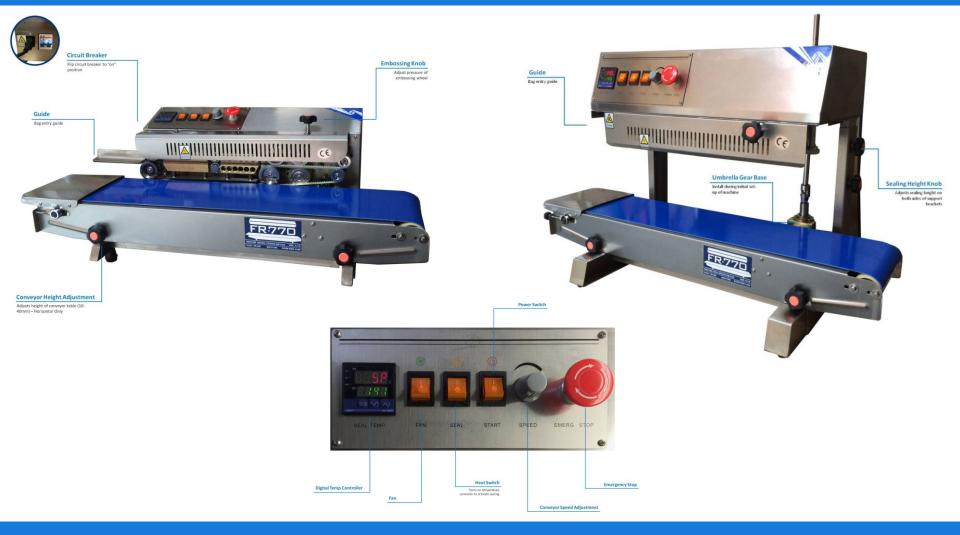

- **Durable stainless steel construction**
- . Easy to operate - minimal operator training
- Fast warm up time
- Solid state digital temperature controller to maintain seal bars at proper temperature for consistent seal quality
- Fully adjustable conveyor (conveyor height and depth in relation to seal bars can be adjusted)
- Motorized rubber conveyor for speed control
- Knurled pressure rolls with variable pressure adjustment
- Sealing method constant/direct heat accompanied with a pair each of cooling and heating blocks
- Unit feeds left to right (For right to left feed, see CBS-880)
- Includes wheel to emboss on seal line without ink
- Spare parts includes: PC Board, PTFE belt, wheel belt, and standard type set. Additional typesets can be purchased.

## Options:

- Smooth or serrated seal option
- Stainless steel stand for horizontal model
- 15mm seal width
- Digital counter to keep track of sealed packages
- 220V Voltage

8820 Baird Avenue • Northridge, CA 91324 • T: 818-718-8818 • F: 818-718-8857 www.sealersales.com ☑ info@sealersales.com