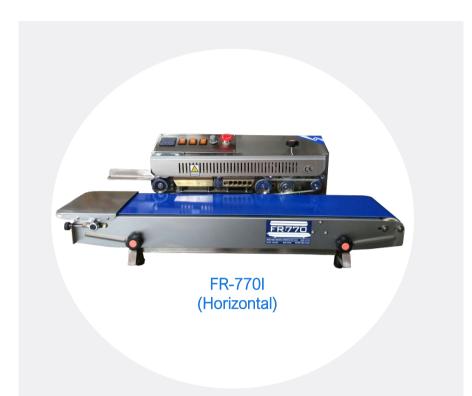

## **STAINLESS STEEL CONTINUOUS BAND SEALER**

Model: FR-770

FR-770 Left Feed Band Sealer is suitable for sealing all types of thermoplastic materials and bags. This sealer can be used in a variety of fields such as the food, medical, and cosmetic industries. Can seal 20-30 6" poly bags / minute. Optional embossing wheel allows operator to include a message on the seal line of the bag. For printing, we recommend our HL-M810 band sealers. Standard Features: