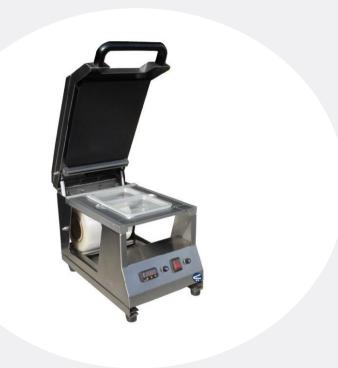

## Easy, Affordable Sealer for Small Productions

- Compact, easily fits most spaces
- #304 stainless steel frame construction
- · Digital temperature controller
- · Heated top platen with easy pull-down handle
- Will run either APET or CPET trays
- Includes one set of tooling with each machine

Our "EASYTECH" series of manual tray sealers are a fast and easy way to seal small quantities of trays at an affordable price.

Simply load the tray into the tray cavity, pull the film roll from the back of the machine over the tray to completely cover the tray, pull down the handle of the heated top platen and apply pressure to produce a seal, release the handle and the top platen is spring loaded and will automatically return to the up position, remove sealed tray to complete the sealing cycle.