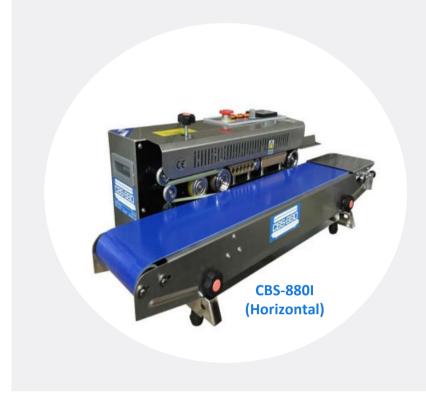

# STAINLESS STEEL CONTINUOUS BAND SEALER

Model: CBS-880

CBS-880 Right Feed Band Sealer is suitable for sealing all types of thermoplastic materials and bags. This sealer can be used in a variety of fields such as the food, medical, and cosmetic industries. Can seal 20-30 6" poly bags / minute. Optional embossing wheel allows operator to include a message on the seal line of the bag. For printing, we recommend our HL-M810 band sealers.

#### **Standard Features:**

- Durable stainless steel construction
- Easy to operate minimal operator training
- Fast warm up time
- Solid state digital temperature controller to maintain seal bars at proper temperature for consistent seal quality
- Fully adjustable conveyor (conveyor height and depth in relation to seal bars can be adjusted)
- Motorized rubber conveyor for speed control
- · Knurled pressure rolls with variable pressure adjustment
- Sealing method constant/direct heat accompanied with a pair each of cooling and heating blocks
- Unit feeds right to left (For left to right feed, see FR-770)
- · Includes wheel to emboss on seal line without ink
- Can easily be converted to vertical configuration using an optional conversion kit (see picture below)
- Spare parts includes: PC Board, PTFE belt, wheel belt, and standard type set. Additional typesets can be purchased.