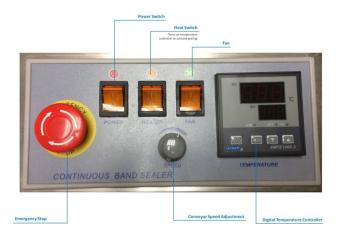

#### **Standard Features:**

- Durable stainless steel construction
- Easy to operate minimal operator training
- Fast warm up time
- Solid state digital temperature controller to maintain seal bars at proper temperature for consistent seal quality
- Fully adjustable conveyor (conveyor height and depth in relation to seal bars can be adjusted)
- Motorized rubber conveyor for speed control
- · Knurled pressure rolls with variable pressure adjustment
- Sealing method constant/direct heat accompanied with a pair each of cooling and heating blocks
- Unit feeds right to left (For left to right feed, see FR-770)
- · Includes wheel to emboss on seal line without ink
- Can easily be converted to vertical configuration using an optional conversion kit (see picture below)
- Spare parts includes: PC Board, PTFE belt, wheel belt, and standard type set. Additional typesets can be purchased.