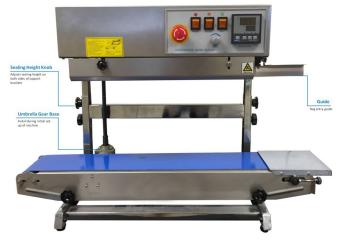

CBS-880 Right Feed Band Sealer is suitable for sealing all types of thermoplastic materials and bags. This sealer can be used in a variety of fields such as the food, medical, and cosmetic industries. Can seal 20-30 6" poly bags / minute. Optional embossing wheel allows operator to include a message on the seal line of the bag. For printing, we recommend our HL-M810 band sealers.

#### **Standard Features:**

- Durable stainless steel construction
- Easy to operate minimal operator training
- Fast warm up time
- Solid state digital temperature controller to maintain seal bars at proper temperature for consistent seal quality
- Fully adjustable conveyor (conveyor height and depth in relation to seal bars can be adjusted)
- Motorized rubber conveyor for speed control
- · Knurled pressure rolls with variable pressure adjustment
- Sealing method constant/direct heat accompanied with a pair each of cooling and heating blocks
- Unit feeds right to left (For left to right feed, see FR-770)
- · Includes wheel to emboss on seal line without ink
- Can easily be converted to vertical configuration using an optional conversion kit (see picture below)
- Spare parts includes: PC Board, PTFE belt, wheel belt, and standard type set. Additional typesets can be purchased.