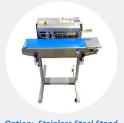

#### **Options:**

- Smooth or serrated seal
- Stainless steel stand for horizontal model (Part# BS-69A-CBS-880)
- 15mm seal width
- Digital counter to keep track of sealed packages
- 220V Voltage

8820 Baird Avenue • Northridge, CA 91324 • T: 818-718-8818 • F: 818-718-8857

## STAINLESS STEEL CONTINUOUS BAND SEALER

Model: CBS-880

Option: Counter

**Option: Extra Wide Conveyor** 

Option: Stainless Steel Stand (Horizontal Only)

8820 Baird Avenue • Northridge, CA 91324 • T: 818-718-8818 • F: 818-718-8857