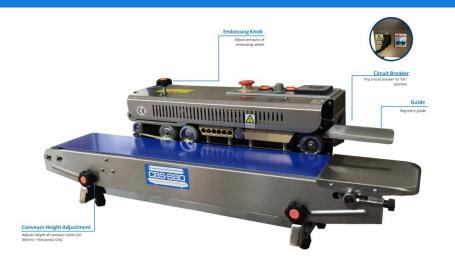

#### **Standard Features:**

- Durable stainless steel construction
- Easy to operate minimal operator training
- Fast warm up time
- Solid state digital temperature controller to maintain seal bars at proper temperature for consistent seal quality
- Fully adjustable conveyor (conveyor height and depth in relation to seal bars can be adjusted)
- Motorized rubber conveyor for speed control
- · Knurled pressure rolls with variable pressure adjustment
- Sealing method constant/direct heat accompanied with a pair each of cooling and heating blocks
- Unit feeds right to left (For left to right feed, see FR-770)
- · Includes wheel to emboss on seal line without ink
- Can easily be converted to vertical configuration using an optional conversion kit (see picture below)
- Spare parts includes: PC Board, PTFE belt, wheel belt, and standard type set. Additional typesets can be purchased.