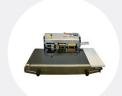

CBS-880 Right Feed Band Sealer is suitable for sealing all types of thermoplastic materials and bags. This sealer can be used in a variety of fields such as the food, medical, and cosmetic industries. Can seal 20-30 6" poly bags / minute. Optional embossing wheel allows operator to include a message on the seal line of the bag. For printing, we recommend our HL-M810 band sealers.

#### **Standard Features:**

- Durable stainless steel construction
- Easy to operate minimal operator training
- Fast warm up time
- Solid state digital temperature controller to maintain seal bars at proper temperature for consistent seal quality
- Fully adjustable conveyor (conveyor height and depth in relation to seal bars can be adjusted)
- Motorized rubber conveyor for speed control
- · Knurled pressure rolls with variable pressure adjustment
- Sealing method constant/direct heat accompanied with a pair each of cooling and heating blocks
- Unit feeds right to left (For left to right feed, see FR-770)
- · Includes wheel to emboss on seal line without ink
- Can easily be converted to vertical configuration using an optional conversion kit (see picture below)
- Spare parts includes: PC Board, PTFE belt, wheel belt, and standard type set. Additional typesets can be purchased.