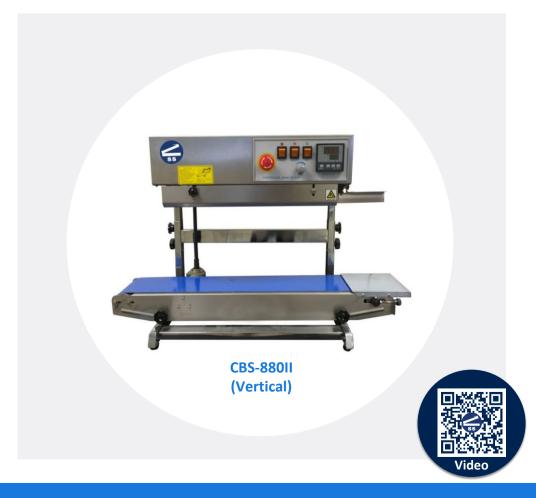

#### **Standard Features:**

- Durable stainless steel construction
- Easy to operate minimal operator training
- Fast warm up time
- Solid state digital temperature controller to maintain seal bars at proper temperature for consistent seal quality
- Fully adjustable conveyor (conveyor height and depth in relation to seal bars can be adjusted)
- Motorized rubber conveyor for speed control
- · Knurled pressure rolls with variable pressure adjustment
- Sealing method constant/direct heat accompanied with a pair each of cooling and heating blocks
- Unit feeds right to left (For left to right feed, see FR-770)
- · Includes wheel to emboss on seal line without ink
- Can easily be converted to vertical configuration using an optional conversion kit (see picture below)
- Spare parts includes: PC Board, PTFE belt, wheel belt, and standard type set. Additional typesets can be purchased.