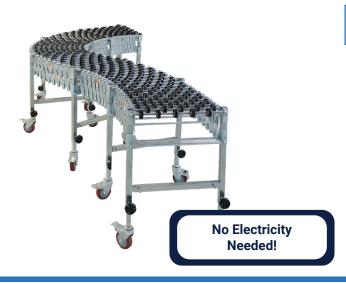

## Flexible, Portable, Go Anywhere Conveyor

- Easily moves lightweight boxes
- Axles on 3" centers
- · Adjustable height from 28" 44"
- 100-lb capacity per linear feet
- 4" diameter locking casters
- Package end stop included

Instantly create temporary conveyor lines in your shipping & receiving, packing or assembly lines with our gravity skatewheel conveyors. Designed to expand, contract and move easily, our gravity skatewheel conveyor is a self tracking, gravity skatewheel conveyor that has a per linear foot capacity of 100-pounds. This conveyor is engineered to handle multi-sized cartons in low to medium volume applications.

Optimize floor space as this conveyor can be compacted for storage when not in use. Free spinning skate wheels (nylon wheels with roller bearings) on the conveyor make the unit very portable. Multiple conveyors can be combined for additional length with the included latching brackets. Adjustable inner legs vary height to achieve gravity flow.