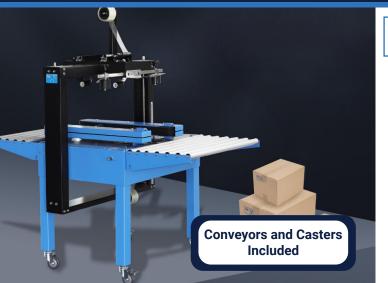

#### Efficiency with Every Box

- Simple to use
- Quick manual adjustment for various box sizes
- Side pressure rollers to close box top
- Two side drive belts for positive feed
- Easy tape head change out just pop in and lock
- Plug and Play Includes conveyors and casters

Unlock seamless carton sealing with our **CS-5050AC** featuring a side drive belt design. The operator simply folds the top flaps of the corrugated carton and feeds it into the machine. The CS-5050AC applies a single tape to both the top and bottom of the box simultaneously. The CS-5050AC can easily be adjusted ito process a different size carton. Excellent for low profile, small and lightweight boxes.

Experience thoughtful design with our AC series carton sealers – tailored for your convenience. The sealer comes complete with infeed/exit conveyors, casters, and power cord, providing you a plug and play system. Enjoy flexibility in installation – whether you prefer a hanging or fixed conveyor setup, our AC series accommodates your needs seamlessly. Safety is paramount, with cutting blades equipped with a protective cover for worry-free operation. Simplify maintenance with easily replaceable tape heads – just pop them into place and latch for quick and hassle-free replacements. Elevate your packaging process with the user-centric features of our AC series, designed to make sealing cartons a breeze.