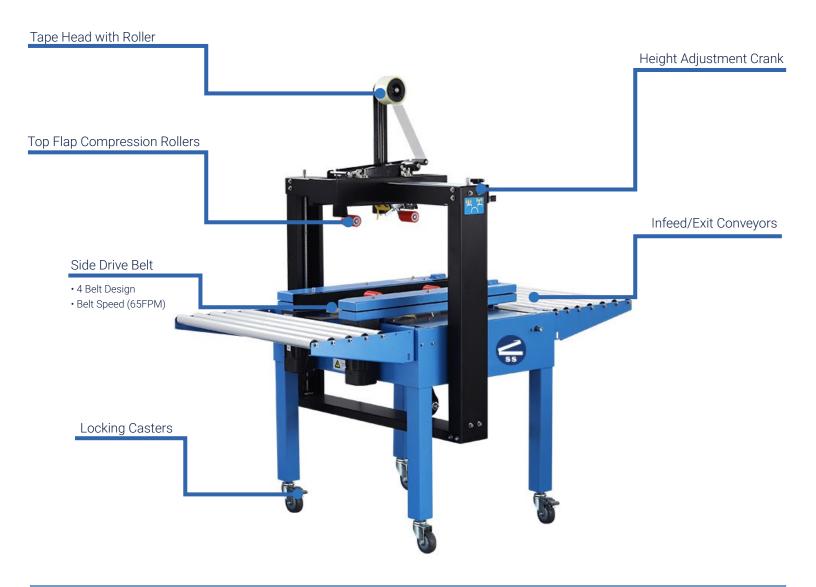

#### Efficiency with Every Box

- Simple to use
- Quick manual adjustment for various box sizes
- Side pressure rollers to close box top
- Two side drive belts for positive feed
- Easy tape head change out just pop in and lock
- Plug and Play Includes conveyors and casters

Unlock seamless carton sealing with our **CS-5050AC** featuring a side drive belt design. The operator simply folds the top flaps of the corrugated carton and feeds it into the machine. The CS-5050AC applies a single tape to both the top and bottom of the box simultaneously. The CS-5050AC can easily be adjusted ito process a different size carton. Excellent for low profile, small and lightweight boxes.

Experience thoughtful design with our AC series carton sealers – tailored for your convenience. The sealer comes complete with infeed/exit conveyors, casters, and power cord, providing you a plug and play system. Enjoy flexibility in installation – whether you prefer a hanging or fixed conveyor setup, our AC series accommodates your needs seamlessly. Safety is paramount, with cutting blades equipped with a protective cover for worry-free operation. Simplify maintenance with easily replaceable tape heads – just pop them into place and latch for quick and hassle-free replacements. Elevate your packaging process with the user-centric features of our AC series, designed to make sealing cartons a breeze.

| SPECIFICATIONS       |                                           |
|----------------------|-------------------------------------------|
| CARTON SIZE (LENGTH) | 5.9" TO INFINITE                          |
| CARTON SIZE (WIDTH)  | 4.7" - 19.6"                              |
| CARTON SIZE (HEIGHT) | 4.7" - 19.6"                              |
| MACHINE SIZE         | 57"L X 36"W X (48"-64")H                  |
| MACHINE SPEED        | 65.6FT/MINUTE - UP TO 15 CARTONS/MIN      |
| ELECTRICAL           | 110V, 1 PHASE, 10 AMPS                    |
| MAX BOX WEIGHT       | 55-LBS                                    |
| TAPE HEAD SPECS      | 2" (48MM) WIDE - 1,000 OR 1,500 YARD ROLL |
| WEIGHT               | 286-LBS (NET) 336-LBS (GROSS)             |