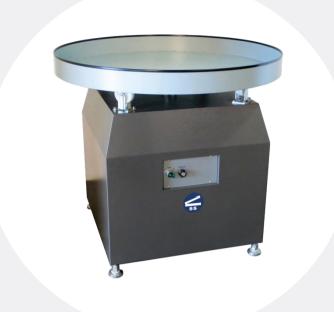

# LAZY SUSAN PRODUCT ACCUMULATOR

## Great for accumulating smaller packages & products

- Turntable speed adjusts from 0 to 12 RPM
- Plugs into any 110V outlet
- Includes adjustable leveling screws
- Holds up to 200-lbs of product
- 3" deep table top
- Available in 36", 48", or 60" diameter
- Options: stainless steel

### More Details:

If you're looking for a reliable and convenient way to handle smaller packaged and shrink wrapped products as they leave your machine, consider using the SS-36LS Lazy Susan Product Accumulating Turntable. This particular model is 36" in diameter and can be set up to turn at a speed of 0 to 12 rounds per minute.

This is a nice alternative to a conveyor, where smaller items would normally fall through the cracks. The SS-36LS can be plugged into any standard 110-volt outlet. The accumulator table sits on top of high-quality bearing rollers. The adjustable leveling bolts allow you to match any conveyor line height. The spinning movement is smooth and even.