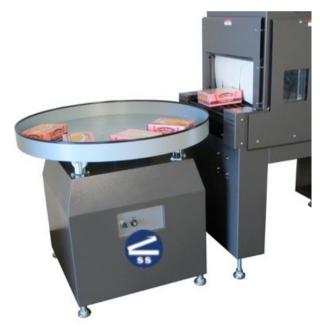

### More Details:

If you're looking for a reliable and convenient way to handle smaller packaged and shrink wrapped products as they leave your machine, consider using the SS-36LS Lazy Susan Product Accumulating Turntable. This particular model is 36" in diameter and can be set up to turn at a speed of 0 to 12 rounds per minute.

This is a nice alternative to a conveyor, where smaller items would normally fall through the cracks. The SS-36LS can be plugged into any standard 110-volt outlet. The accumulator table sits on top of high-quality bearing rollers. The adjustable leveling bolts allow you to match any conveyor line height. The spinning movement is smooth and even.