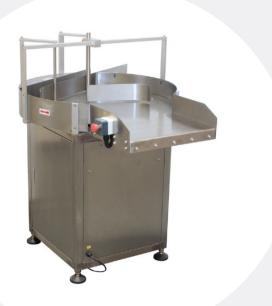

## STAINLESS STEEL BOTTLE FEEDING & UNSCRAMBLING TURNTABLE

SS-800UT-SS / SS-1200UT-SS / SS-1500UT-SS

## Reliable way to feed bottles to a staging area

- #304 Stainless Steel Construction
- Turntable speed adjusts from 0 to 10 RPM
- Plugs in to any 110V outlet
- Adjustable leveling pads from 32" up to 39"
- Bottle loading platform 18" wide x 10" deep
- 3.5" deep tabletop
- Emergency stop switch