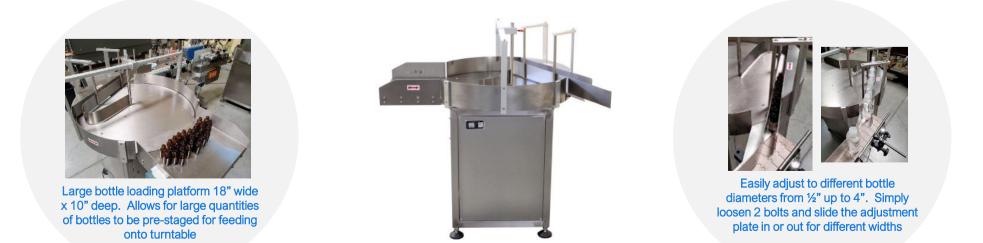

## Reliable way to feed bottles to a staging area

- #304 Stainless Steel Construction
- Turntable speed adjusts from 0 to 10 RPM
- Plugs in to any 110V outlet
- Adjustable leveling pads from 32" up to 39"
- Bottle loading platform 18" wide x 10" deep
- 3.5" deep tabletop
- Emergency stop switch

## More Details:

Designed to feed bottles onto a staging area then move onto the turntable that will then feed bottles onto a secondary conveyor line for bottle filling or bottle labeling.

| SPECIFICATIONS | SS-800UT-SS            | SS-1200UT-SS           | SS-1500UT-SS           |
|----------------|------------------------|------------------------|------------------------|
| VOLTAGE        | 110V / 1 Phase / 5 amp | 110V / 1 Phase / 5 amp | 110V / 1 Phase / 5 amp |
| TABLE DIAMETER | 32"                    | 45"                    | 60"                    |
| SPEED          | 0-10RPM                | 0-12RPM                | 0-12RPM                |
| TABLE DEPTH    | 3.5"                   | 3.5"                   | 3.5"                   |
| FINISH         | STAINLESS STEEL        | STAINLESS STEEL        | STAINLESS STEEL        |
| DIMENSIONS     | 41" x 33" x 47"        | 70" x 46" x 47"        | 85" x 62" x 47"        |
| WEIGHT         | 395-LBS                | 495-LBS                | 595-LBS                |