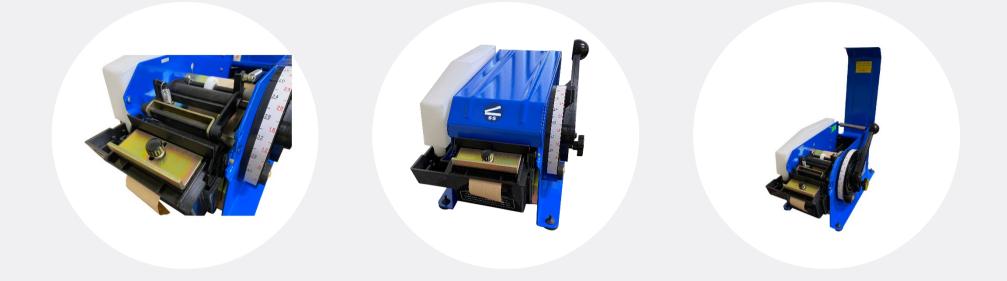

SS-800 is our manual gummed tape dispenser that can moisten, cut and dispense gummed tape with a simple hand lever. SS-800 offers a large moistening brush with variable water level and adjustable pressure plate guaranteeing optimal tape moistening for secure carton sealing. This industrial gummed tape dispenser can cut and moisten nearly all types of gummed tape. Length is adjustable up to 42" with an easy to use lever. This unit requires no electricity making this dispenser ideal for any location.

## **Specifications:**

| Features            |                                         |
|---------------------|-----------------------------------------|
| Model No            | SS-800                                  |
| Length of Tape      | 4" – 42"                                |
| Width of Tape       | 0.8" – 4"                               |
| Max Roll Diameter   | 8"                                      |
| Water Tank Capacity | 40oz                                    |
| Dimensions          | 19" x 10" x 10" (470mm x 260mm x 250mm) |
| Weight              | 22-lbs (10kg)                           |