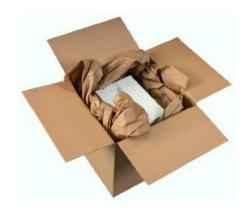

## Make your own void fill - easy to use

The SS-5980 Paper Dispenser with Crumple Device is simple and easy to use. Simply load the roll of Kraft paper onto the machine and feed the paper into the condenser where the paper is turned into usable void fill material used for packaging. The SS-5980 is designed for businesses who want to gain a big business advantage in protecting their products with limited space.