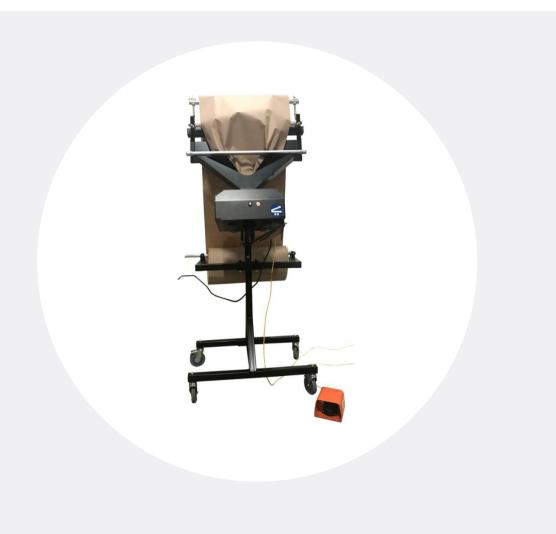

## **AUTOMATED PAPER CRUMBLER**

Model: SS-5980 / SS-5985

## Make your own void fill - easy to use

The SS-5980 Paper Dispenser with Crumple Device is simple and easy to use. Simply load the roll of Kraft paper onto the machine and feed the paper into the condenser where the paper is turned into usable void fill material used for packaging. The SS-5980 is designed for businesses who want to gain a big business advantage in protecting their products with limited space.

## **Standard Features:**

- Modular design
- Food pedal activation
- · Completely enclosed
- Manual cut
- · Adjustable feed length
- 192 FPM max feed speed

## **Specifications**

- Uses 30, 40, or 50-lb kraft paper rolls
- Max roll width is 24"
- Standard and recycled paper
- · Roll stand with locking casters
- Option: SS-5985 includes automatic paper cut off