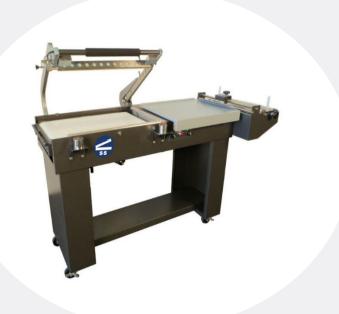

# SEMI-AUTOMATIC L-BAR SEALER

Model: SS-Series

#### More Information:

The SS-Series Semi-Automatic L-Bar Sealer is a heavy duty production based unit designed to run 2 shifts per day if needed. With its heavy duty frame construction, cast aluminum seal head and Micro Knife Seal Technology you will get years of use with minimal repairs. This machine is capable of operating at speeds of 10-15 PPM.

The SS-Series Semi-Automatic L-Bar Sealer is a proven workhorse with thousands of machines in the field successfully running since 1993. Our 20 plus years of experience as the industry leader in manufacturing semi and fully automatic L-Sealers will give you the peace of mind knowing you have purchased the best machine available on the market today!