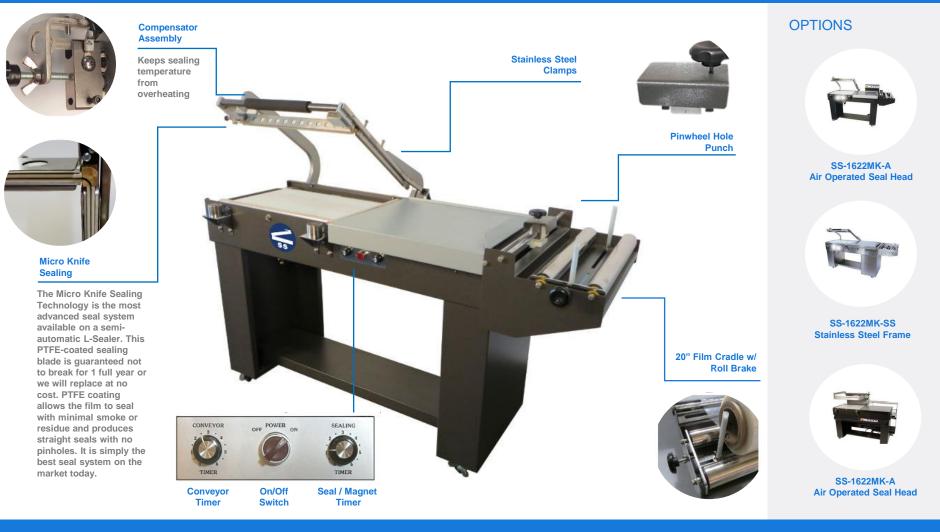

### Heavy duty system capable of two shifts per day

- Micro Knife Band Ribbon Seal (SS-3040W - .036 sealing wire) •
- Motorized Discharge Conveyor
- Stainless Steel Compensator
- Seal and Magnet Timer
- Seal Head Return Cylinder
- Dual Magnet Hold Down
- Stainless Steel Film Clamps
- Pin Wheel Hole Punch
- Discharge Conveyor Timer
- Locking Casters

- Powder Coated Frame
- Transition Rollers on Discharge Conveyor
- Film Roll Guides
- Film Roll Brake to Prevent Over-Winding
- Recommended Film: POF (PVC not recommended)