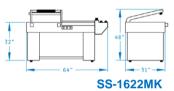

|                    | SS-1622MK              | SS-2028MK              | SS-3040W               |
|--------------------|------------------------|------------------------|------------------------|
| POWER              | 220V / 1PHASE / 15AMPS | 220V / 1PHASE / 15AMPS | 220V / 1PHASE / 20AMPS |
| SEAL DIMENSIONS    | 16" X 22" (W X L)      | 20" X 28" (W X I)      | 30" X 40" (W X L)      |
| MAX FILM WIDTH     | 20"                    | 25"                    | 35"                    |
| NET WEIGHT (LBS)   | 325                    | 570                    | 830                    |
| GROSS WEIGHT (LBS) | 380                    | 640                    | 930                    |
| MACHINE DIMENSIONS | 64" X 27" X 39"        | 81" X 32" X 39"        | 101" X 41" X 57"       |