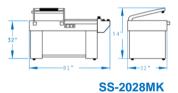

|                    | SS-1622MK              | SS-2028MK              | SS-3040W               |
|--------------------|------------------------|------------------------|------------------------|
| POWER              | 220V / 1PHASE / 15AMPS | 220V / 1PHASE / 15AMPS | 220V / 1PHASE / 20AMPS |
| SEAL DIMENSIONS    | 16" X 22" (W X L)      | 20" X 28" (W X I)      | 30" X 40" (W X L)      |
| MAX FILM WIDTH     | 20"                    | 25"                    | 35"                    |
| NET WEIGHT (LBS)   | 325                    | 570                    | 830                    |
| GROSS WEIGHT (LBS) | 380                    | 640                    | 930                    |
| MACHINE DIMENSIONS | 64" X 27" X 39"        | 81" X 32" X 39"        | 101" X 41" X 57"       |