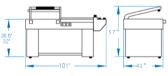

|                    | SS-1622MK              | SS-2028MK              | SS-3040W               |
|--------------------|------------------------|------------------------|------------------------|
| POWER              | 220V / 1PHASE / 15AMPS | 220V / 1PHASE / 15AMPS | 220V / 1PHASE / 20AMPS |
| SEAL DIMENSIONS    | 16" X 22" (W X L)      | 20" X 28" (W X I)      | 30" X 40" (W X L)      |
| MAX FILM WIDTH     | 20"                    | 25"                    | 35"                    |
| NET WEIGHT (LBS)   | 325                    | 570                    | 830                    |
| GROSS WEIGHT (LBS) | 380                    | 640                    | 930                    |
| MACHINE DIMENSIONS | 64" X 27" X 39"        | 81" X 32" X 39"        | 101" X 41" X 57"       |