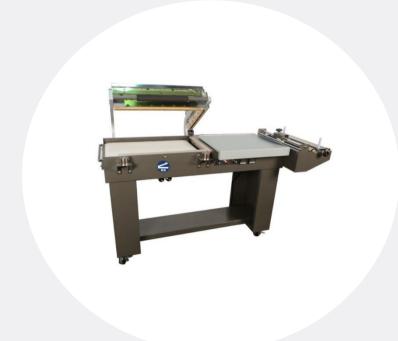

# SEMI-AUTOMATIC L-BAR SEALER HOT KNIFE

Model: SS-HK-Series

#### More Information:

The SS-Series Semi-Automatic L-Bar Sealer is a heavy duty production based unit designed to run 2 shifts per day if needed. With its heavy duty frame construction, cast aluminum seal head and Hot Knife Seal Technology you will get years of use with minimal repairs. This machine is capable of operating at speeds of 10-15 PPM.