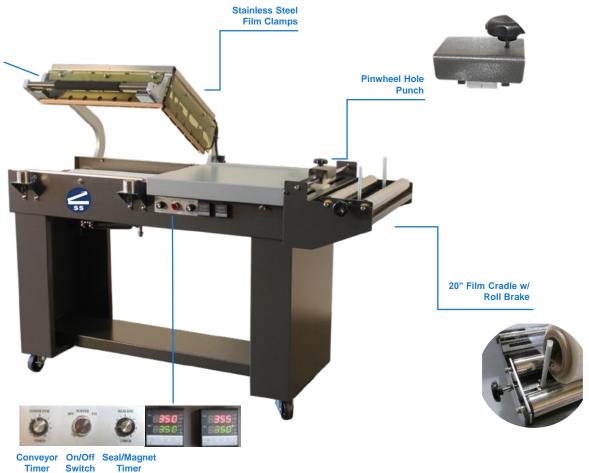

### Hot Knife – Ideal for sealing polyethylene film

- Hot Knife Band Ribbon Seal
- Motorized Discharge Conveyor
- Stainless Steel Compensator
- Seal and Magnet Timer
- Seal Head Return Cylinder
- Dual Magnet Hold Down
- Stainless Steel Film Clamps
- Pin Wheel Hole Punch
- Discharge Conveyor Timer

- Locking Casters
- Powder Coated Frame
- Transition Rollers on Discharge Conveyor
- Film Roll Guides
- Film Roll Brake to Prevent Over-winding
- Heavy Duty Frame Construction