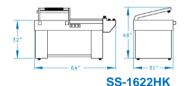

SS-2028HK

SS-3040HK

|                    | SS-1622HK              | SS-2028HK              | SS-3040HK              |
|--------------------|------------------------|------------------------|------------------------|
| POWER              | 220V / 1PHASE / 15AMPS | 220V / 1PHASE / 20AMPS | 220V / 1PHASE / 30AMPS |
| SEAL DIMENSIONS    | 16" X 22" (W X L)      | 20" X 28" (W X L)      | 30" X 40" (W X L)      |
| MAX FILM WIDTH     | 20"                    | 25"                    | 35"                    |
| NET WEIGHT (LBS)   | 325                    | 580                    | 850                    |
| GROSS WEIGHT (LBS) | 380                    | 650                    | 950                    |
| MACHINE DIMENSIONS | 64" X 27" X 39"        | 81" X 32" X 39"        | 101" X 41" X 57"       |