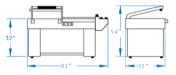

SS-2028HK

SS-3040HK

|                    | SS-1622HK              | SS-2028HK              | SS-3040HK              |
|--------------------|------------------------|------------------------|------------------------|
| POWER              | 220V / 1PHASE / 15AMPS | 220V / 1PHASE / 20AMPS | 220V / 1PHASE / 30AMPS |
| SEAL DIMENSIONS    | 16" X 22" (W X L)      | 20" X 28" (W X L)      | 30" X 40" (W X L)      |
| MAX FILM WIDTH     | 20"                    | 25"                    | 35"                    |
| NET WEIGHT (LBS)   | 325                    | 580                    | 850                    |
| GROSS WEIGHT (LBS) | 380                    | 650                    | 950                    |
| MACHINE DIMENSIONS | 64" X 27" X 39"        | 81" X 32" X 39"        | 101" X 41" X 57"       |