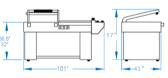

SS-2028HK

SS-3040HK

|                    | SS-1622HK              | SS-2028HK              | SS-3040HK              |
|--------------------|------------------------|------------------------|------------------------|
| POWER              | 220V / 1PHASE / 15AMPS | 220V / 1PHASE / 20AMPS | 220V / 1PHASE / 30AMPS |
| SEAL DIMENSIONS    | 16" X 22" (W X L)      | 20" X 28" (W X L)      | 30" X 40" (W X L)      |
| MAX FILM WIDTH     | 20"                    | 25"                    | 35"                    |
| NET WEIGHT (LBS)   | 325                    | 580                    | 850                    |
| GROSS WEIGHT (LBS) | 380                    | 650                    | 950                    |
| MACHINE DIMENSIONS | 64" X 27" X 39"        | 81" X 32" X 39"        | 101" X 41" X 57"       |