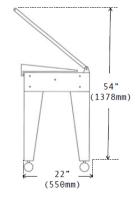

## **Specifications:**

| POWER              | 110V / 1PHASE / 10AMPS |
|--------------------|------------------------|
| SEAL DIMENSIONS    | 15" X 19" (W X L)      |
| MAX FILM WIDTH     | 20"                    |
| NET WEIGHT (LBS)   | 331                    |
| MACHINE DIMENSIONS | 53" X 24" X 45"        |
| CRATED DIMENSIONS  | 42" X 26" X 48"        |