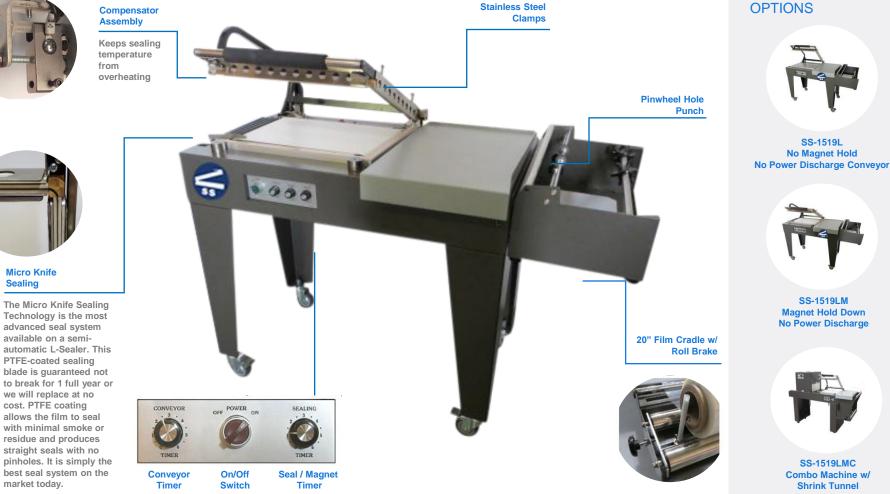

## ENTRY-LEVEL SEMI-AUTOMATIC L-BAR SEALER

Model: SS-1519LMC

## Entry level, light duty L-Bar sealer

- Micro Knife Band Ribbon Seal
- Motorized Discharge Conveyor
- Stainless Steel Compensator
- Seal and Magnet Timer
- Dual Magnet Hold Down
- Stainless Steel Film Clamps
- Pin Wheel Hole Punch
- Discharge Conveyor Timer
- Locking Casters
- Powder Coated Frame
- Transition Rollers on Discharge

- Conveyor
- Adjustable Loading Tray
- 8-10 PPM
- Recommended Film: POF (PVC not recommended)

Options Available for magnet hold down only (SS-1519LM) or w/o magnet hold and w/o discharge conveyor (SS-1519L)

Model: SS-1519LMC

**Micro Knife** Sealing

8820 Baird Avenue • Northridge, CA 91324 • T: 818-718-8818 • F: 818-718-8857

contact@sealersales.com