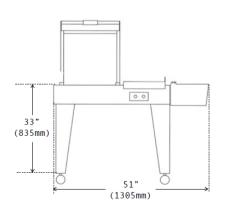

## **Specifications:**

| POWER              | 110V / 1PHASE / 10AMPS |
|--------------------|------------------------|
| SEAL DIMENSIONS    | 15" X 19" (W X L)      |
| MAX FILM WIDTH     | 20"                    |
| NET WEIGHT (LBS)   | 331                    |
| MACHINE DIMENSIONS | 53" X 24" X 45"        |
| CRATED DIMENSIONS  | 42" X 26" X 48"        |