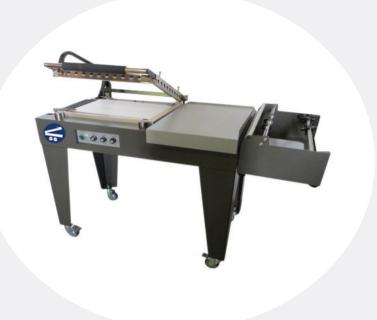

## ENTRY-LEVEL SEMI-AUTOMATIC L-BAR SEALER

Model: SS-1519LMC

## More Information:

Our SS-1519LMC L- Bar Sealer (15"W x 19"L Seal Area) is an entry-level, light duty L-Bar Sealer with Micro Knife Seal Technology allowing you to get years of use with minimal repairs. This machine is capable of operating at speeds of 8-10 PPM.

The SS-1519LMC is a proven workhorse with thousands of machines in the field successfully running since 1993. Our 20 plus years of experience as the industry leader in manufacturing semi and fully automatic L-Bar Sealers will give you the peace of mind knowing you have purchased the best machine available on the market today!