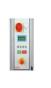

## STRETCH PALLET WRAPPER

Model: SPW-981HP | SPW-981LP

User-friendly control panel Top wrap count Bottom wrap count Pallet wrap height ·On/off switch Emergency stop switch ·Start switch •Stop switch ·Manual / auto mode •Manual carriage control