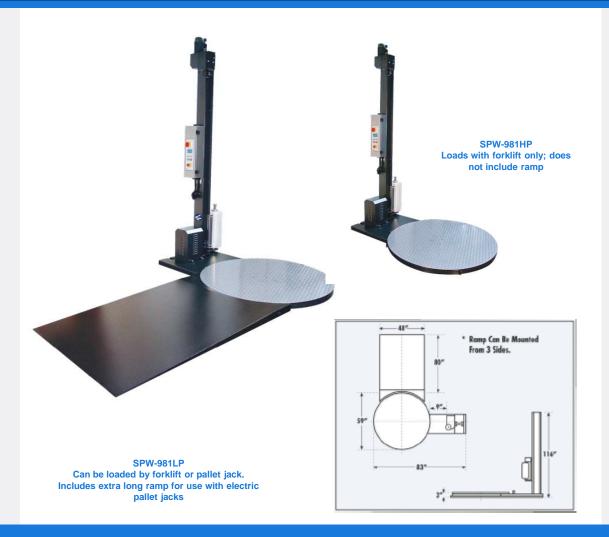

#### More Details:

SPW-981HP is a high profile model that can be loaded by forklift only. Ramp not included. SPW-981LP is a low profile model that can be loaded by forklift or pallet jack. Includes extra long ramp for use with electric pallet jacks.

### Specifications:

| PRODUCTION RATE        | 30 – 40 LPH                                                                            | MACHINE DIMENSIONS  | 83"L X 59"W X 116"H                     |
|------------------------|----------------------------------------------------------------------------------------|---------------------|-----------------------------------------|
| POWER REQUIREMENTS     | 115 VOLTS, 1 PHASE, 15 AMP                                                             | CARRIAGE ELEVATOR   | FIXED SPEED - DRIVE BELT                |
| MAXIMUM LOAD SIZE      | 50"L X 50"W x 85"H                                                                     | PHOTO EYE           | WILL SEAK HEIGHT OF PALLET<br>LOAD      |
| MAXIMUM LOAD           | 3,000-LBS                                                                              | FORK LIFT PORTABLE  | YES                                     |
| TURNTABLE              | 59" DIAMETER                                                                           | CE APPROVAL         | EXCEEDS OSHA SAFETY STANDARDS           |
| TURNTABLE DRIVER       | FIXED SPEED 0-10 RPM WITH<br>SOFT START                                                | SHIPPING WEIGHT     | 1,250-LBS                               |
| TURNTABLE DRIVE METHOD | HEAVY DUTY CHAIN                                                                       | SHIPPING DIMENSIONS | 129"L X 66"W X 30'H                     |
| TURNTABLE SUPPORT      | HEAVY DUTY DELRIN DOUBLE<br>RING ROLLER ASSEMBLY                                       | FILM CAPACITY       | ALL COMMERCIAL 20" WIDE<br>STRETCH FILM |
| FILM DELIVERY SYSTEMS  | MECHANICAL BREAK STRETCH<br>SYSTEM DESIGNED TO<br>PRODUCE FILM YIELDS OF UP TO<br>100% | WARRANTY            | 3 YEAR LIMITED WARRANTY                 |