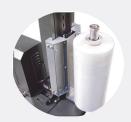

Utilizing 20" machine stretch film, the mechanical break stretch provides for increased film yields up to 100%

Heavy duty chain drive on turntable with 14 sets of double roller turntable supports. No maintenance or lubrication required.