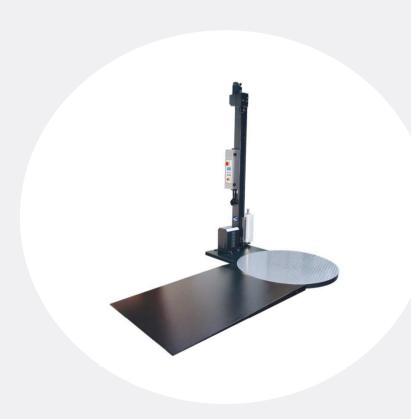

# STRETCH PALLET WRAPPER

Model: SPW-981HP | SPW-981LP

### Low cost, entry level, semi-automatic machine

- Mechanical break stretch @ 100%
- · 3,000lb load capacity
- Soft start, fixed speed turntable at 10RPM
- Can accommodate pallet loads up to 85" high
- · Photo eye seeks pallet load height
- · Programmable touch screen
- · 110V
- Ideal for wrapping 10+ pallets/day
- · Options include: built in weight scale, stainless steel construction

#### More Details:

SPW-981HP is a high profile model that can be loaded by forklift only. Ramp not included. SPW-981LP is a low profile model that can be loaded by forklift or pallet jack. Includes extra long ramp for use with electric pallet jacks.