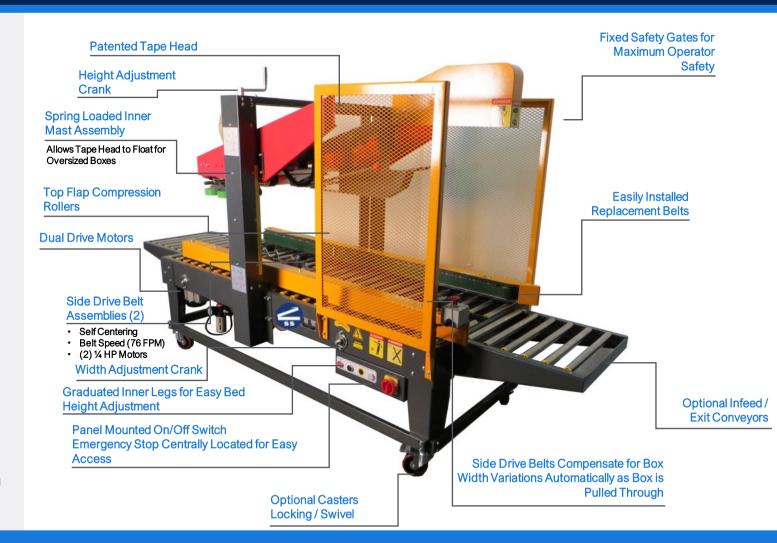

### This heavy-duty machine seals the to & bottom boxes simultaneously

\*Shown with optional casters

This operator-free machine can be fed from a production line directly into the CS-558F where the machine will fold the top flaps and automatically tape closed. The CS-558F applies a single tape strip to both the top and bottom of the case simultaneously. This four belt drive design is a heavy duty versatile machine designed for dependable performance and easy operation. The CS-558F can be easily adjusted in only seconds to process a different size carton.

#### Standard Features:

- Fully automatic uniform carton sealer with easy manual carton size adjustment
- Side drive belt design with 2 top drive belts and 2 side drive belts
- Tape head with "Easy Thread" design
- · Interchangeable tape heads
- Side pressure rollers to close box top
- Fully adjustable legs

#### **Optional Features:**

- 3" (72mm) Tape Heads
- Infeed Conveyor
- Exit Conveyor
- Stainless Steel Frame
- Heavy Duty Locking Casters

| SPECIFICATIONS    |                                                                                                     |
|-------------------|-----------------------------------------------------------------------------------------------------|
| CARTON SIZE       |                                                                                                     |
| LENGTH:           | 8" MIN TO 21.5" MAX                                                                                 |
| WIDTH:            | 8" MIN TO 20" MAX (3" TAPE HEAD – MIN 8.9")                                                         |
| HEIGHT:           | 4.75" MIN TO 20" MAX                                                                                |
| MACHINE SIZE:     | 82"L X 32"W X 61-75"H                                                                               |
| MACHINE SPEED:    | 75FT./MIN UP TO 15 CARTONS PER HOUR<br>PRODUCTION RATE DPENDS ON CARTON SIZE AND OPERATOR DEXTERITY |
| ELECTRICAL / AIR: | 110V, 1 PHASE, 10 AMP / 3 CFM 5-6 BAR 80PSI                                                         |
| WEIGHT:           | 1,045-LBS                                                                                           |
| MAX BOX WEIGHT:   | 75-LBS                                                                                              |
| TAPE HEAD SPECS:  | 2" (48MM) WIDE – 1,000 YARD OR 1,500 YARD ROLLS                                                     |