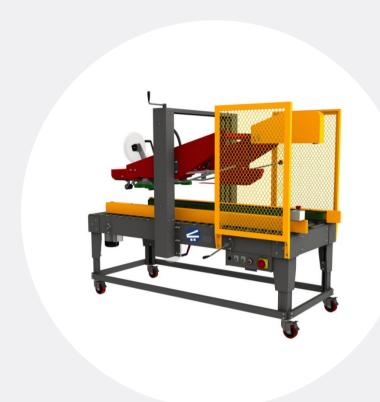

# AUTOMATIC UNIFORM FLAP FOLDING CARTON SEALER

Model: CS-558F

### This heavy-duty machine seals the to & bottom boxes simultaneously

\*Shown with optional casters

This operator-free machine can be fed from a production line directly into the CS-558F where the machine will fold the top flaps and automatically tape closed. The CS-558F applies a single tape strip to both the top and bottom of the case simultaneously. This four belt drive design is a heavy duty versatile machine designed for dependable performance and easy operation. The CS-558F can be easily adjusted in only seconds to process a different size carton.

#### Standard Features:

- Fully automatic uniform carton sealer with easy manual carton size adjustment
- Side drive belt design with 2 top drive belts and 2 side drive belts
- Tape head with "Easy Thread" design
- · Interchangeable tape heads
- Side pressure rollers to close box top
- Fully adjustable legs