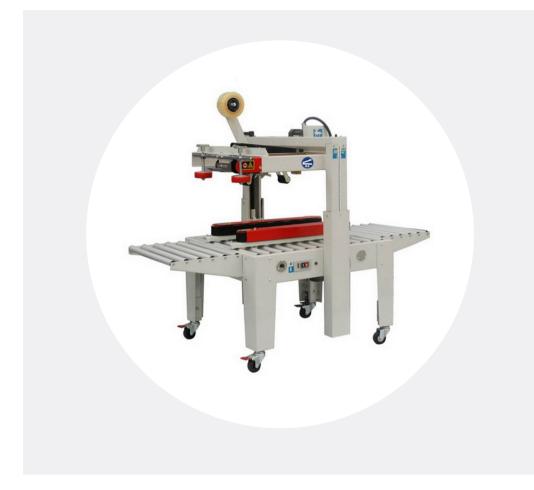

The <u>CS-5050B Semi-Automatic Uniform Carton Sealer with</u>
<u>Easy Manual Carton Size Adjustment</u> has a 4-belt design
(2 side and 2 top) which is ideal for heavier cartons. The
machine comes complete with infeed / exit conveyors,
casters, power cord and plug.

The operator simply folds the top flats of the corrugated carton and feeds it into the machine. The CS-5050B applies a single tape to both the top and bottom of the case simultaneously. The CS-5050B can be easily adjusted in only seconds to process a different size carton. Excellent for heavier boxes.

## Standard Features:

- · Adjustable height of table
- Heavy duty frame
- Manually adjust height and width of machine for each box size
- · Suitable for heavier cartons
- Operator feeds and folds flaps into machine
- Side Pressure Rollers to Close Box Top
- 4 Belt Design: 2 Side and 2 Top Drive Belts for Positive Feed
- Infeed / Exit Conveyors
- Casters