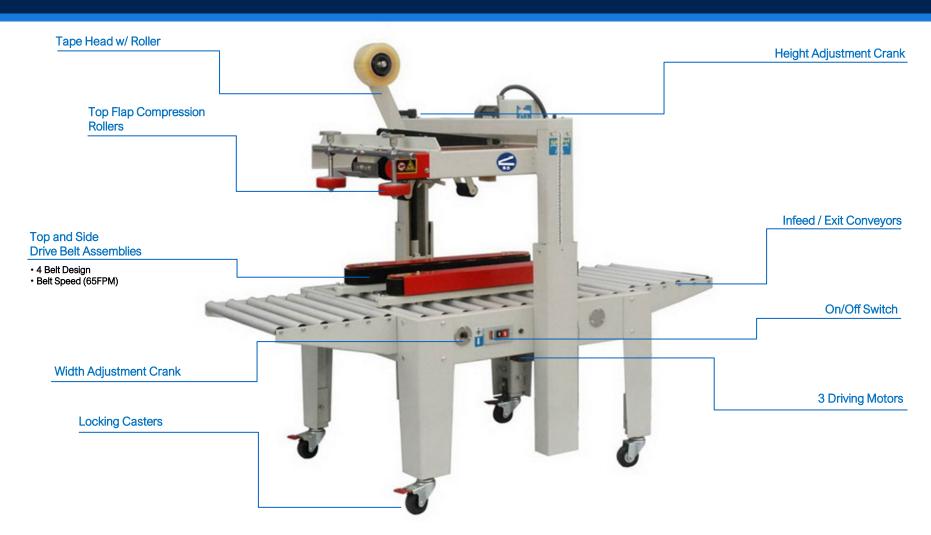

The <u>CS-5050B Semi-Automatic Uniform Carton Sealer with</u>
<u>Easy Manual Carton Size Adjustment</u> has a 4-belt design
(2 side and 2 top) which is ideal for heavier cartons. The
machine comes complete with infeed / exit conveyors,
casters, power cord and plug.

The operator simply folds the top flats of the corrugated carton and feeds it into the machine. The CS-5050B applies a single tape to both the top and bottom of the case simultaneously. The CS-5050B can be easily adjusted in only seconds to process a different size carton. Excellent for heavier boxes.

## Standard Features:

- · Adjustable height of table
- Heavy duty frame
- Manually adjust height and width of machine for each box size
- · Suitable for heavier cartons
- Operator feeds and folds flaps into machine
- Side Pressure Rollers to Close Box Top
- 4 Belt Design: 2 Side and 2 Top Drive Belts for Positive Feed
- Infeed / Exit Conveyors
- Casters