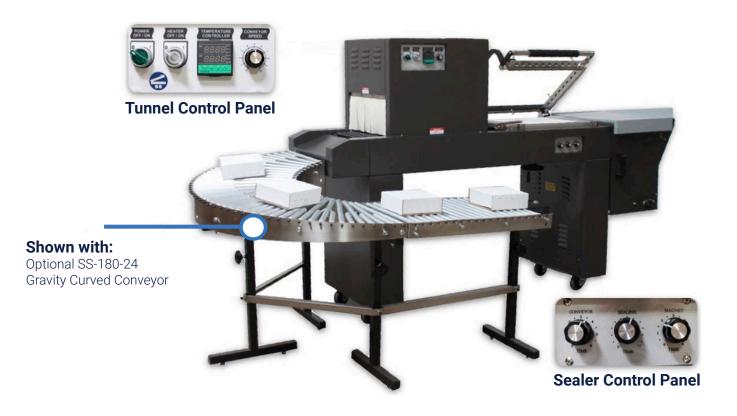

The **SS-1519ECMC-Series** Semi-Automatic L-Bar Sealer with Shrink Tunnel is an economical machine designed for low to medium production of 8-12 packages per minute. With its heavy duty frame construction, cast aluminum seal head and Micro Knife seal technology, you will get years of use with minimal repairs. The attached shrink tunnel features a live roller rod conveyor with fully re-circulating air chamber, AC variable speed conveyor, 0-60 feet/minute speed, digital temperature control and automatic cool down and shut off. We recommend this combo unit for polyolefin film with 60-80G thickness.

This series provides a range of choices to fulfill your sealing requirements.

- Voltage: 110V or 220V (We highly recommend 220V for a more efficient shrink tunnel.)
- Tunnel height: 6" or 8" (220V only)
- · L-Bar magnet hold which will release seal bars automatically after seal is complete (SS-1519ECM)
- · L-Bar magnet hold and power discharge conveyor to automatically bring product to tunnel (SS-1519ECMC)

#### **Tunnel Features**

- Fully re-circulating air chamber
- AC variable speed drive; 0-60FPM
- · Live roller rod conveyor
- · Automatic cool down w/ shut-off
- Digital temperature controller 0-400°F
- Anti-jam safety feature on conveyor