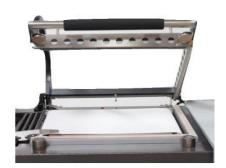

#### Micro Knife Technology

- Single piece of PTFE band ribbon with round corner seals reduces dog ears
- · Will seal polyolefin shrink film
- 1 year warranty on band ribbon
- Dual magnet hold down (SS-1519ECM)
- Dual magnet and power discharge conveyor (SS-1519ECMC)