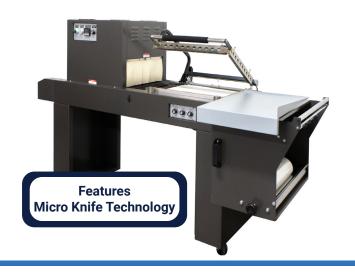

### Economical for low to medium production

- Features Micro Knife technology
- Capable of 8-12 packages/minute
- Seal size: 15"W x 19"L
- Tunnel features re-circulating air chamber
- Recommended film: POF 60-80G (no PVC)

The **SS-1519ECMC-Series** Semi-Automatic L-Bar Sealer with Shrink Tunnel is an economical machine designed for low to medium production of 8-12 packages per minute. With its heavy duty frame construction, cast aluminum seal head and Micro Knife seal technology, you will get years of use with minimal repairs. The attached shrink tunnel features a live roller rod conveyor with fully re-circulating air chamber, AC variable speed conveyor, 0-60 feet/minute speed, digital temperature control and automatic cool down and shut off. We recommend this combo unit for polyolefin film with 60-80G thickness.

#### Micro Knife Technology

- Single piece of PTFE band ribbon with round corner seals reduces dog ears
- · Will seal polyolefin shrink film
- 1 year warranty on band ribbon
- Dual magnet hold down (SS-1519ECM)
- Dual magnet and power discharge conveyor (SS-1519ECMC)