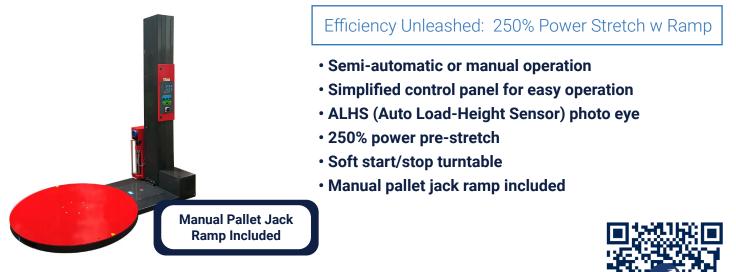

## sealersales

Unveiling our latest addition to our line of pallet wrappers: the **SPW-1000B** stretch wrap marvel – a robust, savings-driven machine engineered for day-long operations. Save money on film with the 250% powered pre-stretch. The 1000B takes a standard 5,000 ft. machine roll and catapults it to an astounding 12,500 ft! With a 3,500 lbs. maximum load capacity, the SPW-1000B boasts a resilient chain-driven turntable and film carriage, all powered by a 1/2 HP turntable motor achieving speeds of up to 12 RPM.

The SPW-1000B flaunts an easy to use analog control panel, and a photo eye for hands-free wrapping convenience. For enhanced functionality, optional scales can be seamlessly integrated into any SPW-1000B model upon request.