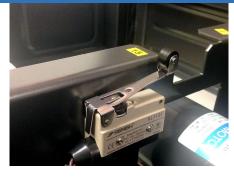

**Control Panel** 

Safety Switch Locking Casters

Introducing our **SM-11 semi-automatic strapping machine** built to streamline your packaging workflow. From bundling to boxing, this machine handles every task with ease and efficiency ensuring your packages are securely strapped. Process automatically begins when the operator inserts strapping into the machine. Safety switch cuts power when the lid is open to protect the operator. As an added bonus, the machine utilizes two direct drive 24VCD motors to provide a nearly silent operation.