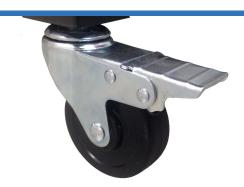

**Control Panel** 

Safety Switch Locking Casters

## Easy to Operate - Minimal Maintenance

- Dual direct drive 24 volt motors
- Quiet operation
- Quad locking casters
- Adjustable leg height
- Electronic tension control
- Stainless steel table top
- Safety switch