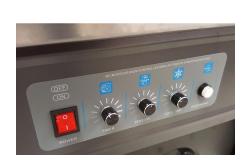

**Control Panel** 

Safety Switch Locking Casters

## Easy to Operate - Minimal Maintenance

- Dual direct drive 24 volt motors
- Quiet operation
- Quad locking casters
- Adjustable leg height
- Electronic tension control
- Stainless steel table top
- Safety switch