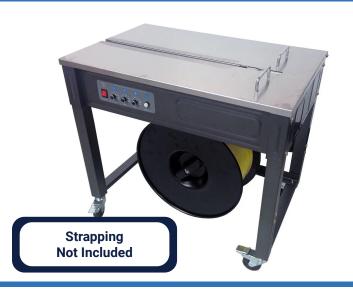

## **SEMI-AUTO STRAPPING MACHINE**

**MODEL SM-11** 

## Easy to Operate - Minimal Maintenance

- Dual direct drive 24 volt motors
- Quiet operation
- Quad locking casters
- Adjustable leg height
- Electronic tension control
- Stainless steel table top
- Safety switch

Introducing our **SM-11 semi-automatic strapping machine** built to streamline your packaging workflow. From bundling to boxing, this machine handles every task with ease and efficiency ensuring your packages are securely strapped. Process automatically begins when the operator inserts strapping into the machine. Safety switch cuts power when the lid is open to protect the operator. As an added bonus, the machine utilizes two direct drive 24VCD motors to provide a nearly silent operation.